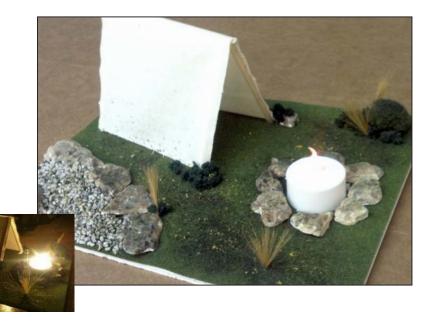

## Tent Campsite

You will need...

- Scene-A-Rama® Rock Making Kit
- Scene-A-Rama® Foliage & Grasses Kit
- Cloth or Construction Paper
- Battery Operated Tea Light
- Small Sticks (chopsticks or kabob sticks)
- Foam Board or Cardboard (approx. 8" x 10")

Cut a piece of foam board to approximately 8"x 10"

Spray with Project Glue and cover generously with Turf. Spray Turf again with Project Glue.

Make and color rocks. Glue in place for path and campfire ring, making sure to leave enough room for the tea light. Fill in the path with Talus.

Cut a piece of cloth or construction paper, approximately 8" x 5". Cut 4 sticks approximately 4" long for ends of tent. Cut 1 stick approximately 5" long for the middle of the tent.

Glue sticks in place and fold tent as shown. Glue in place on diorama.

Add Bushes and Wild Grass as well as any additional details. Sprinkle other Turf colors around the tent and campfire and spray with Project Glue. Place tea light in campfire ring.