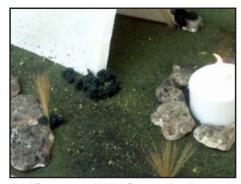

Cut a piece of foam board to approximately 8"x 10"

Spray with Project Glue and cover generously with Turf. Spray Turf again with Project Glue.

Make and color rocks. Glue in place for path and campfire ring, making sure to leave enough room for the tea light. Fill in the path with Talus.

Add Bushes and Wild Grass as well as any additional details. Sprinkle other Turf colors around the tent and campfire and spray with Project Glue. Place tea light in campfire ring.