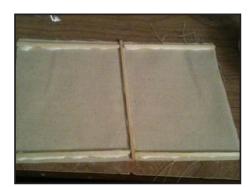

Cut a piece of cloth or construction paper, approximately 8" x 5". Cut 4 sticks approximately 4" long for ends of tent. Cut 1 stick approximately 5" long for the middle of the tent.

Glue sticks in place and fold tent as shown. Glue in place on diorama.