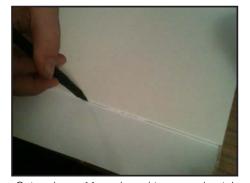

Cut a piece of cloth or construction paper, approximately 8" x 5". Cut 4 sticks approximately 4" long for ends of tent. Cut 1 stick approximately 5" long for the middle of the tent.

Glue sticks in place and fold tent as shown. Glue in place on diorama.