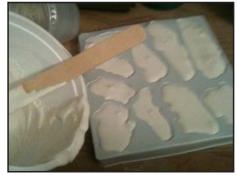

Cut a piece of foam board to approximately 8"x 10"

Spray with Project Glue and cover generously with Turf. Spray Turf again with Project Glue.

Make and color rocks. Glue in place for path and campfire ring, making sure to leave enough room for the tea light. Fill in the path with Talus.