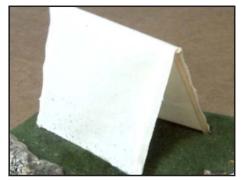

Cut a piece of cloth or construction paper, approximately 8" x 5". Cut 4 sticks approximately 4" long for ends of tent. Cut 1 stick approximately 5" long for the middle of the tent.

Glue sticks in place and fold tent as shown. Glue in place on diorama.